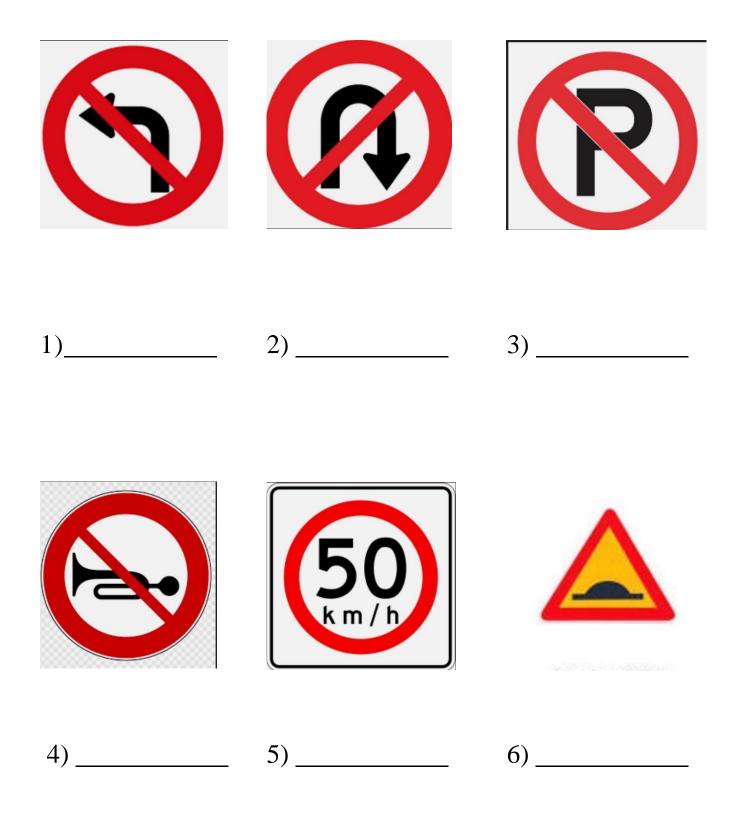

|

# **Q.2) Write the missing numbers:**a) \_\_\_\_\_, 4556,4557, \_\_\_\_\_

| b) 5111, | 5112,,      |             | _ |
|----------|-------------|-------------|---|
| c)       | ,7585, 7586 |             |   |
| d)       | ,,,         | ,,6449,6500 |   |

## Q.3) Write numerals for the given number names:-

- a) Two thousand four hundred fifty two:-
- b) Five thousand three hundred sixty one:-
- c) Eight thousand three hundred six:-
- d) Eight thousand four hundred four:-

#### EVS –

Q.1) Write down 5 ways in which you can help Differently Abled people or agedpeople in your neighborhood.

| Th | Н | Т | 0 |
|----|---|---|---|
|    |   |   |   |
|    |   |   |   |
|    |   |   |   |
|    |   |   |   |

Q.2) Look at the following road safety symbols and write what do they mean.



## Activities –

1) Play any one of the following Indoor Board game activity with your familymembers. (Chess, Carom, Ludo, Snake and Ladder etc.

2) Draw a vegetable Basket and colour it.

3) Do Simran, Mool Mantar, five pauries of Japaji Sahib path daily when you wakeup.

# Stay Home, Stay Safe, Be Healthy, Be Happy